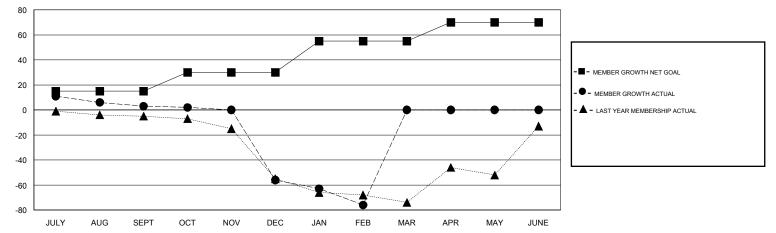

## District 4 C6

Results as of: 2/29/2020

| GMT:         |               | L            | OCATION CALIFOR   | RNIA          |                           |                         | GMT CA                                             |  |  |
|--------------|---------------|--------------|-------------------|---------------|---------------------------|-------------------------|----------------------------------------------------|--|--|
|              | Club          | os           |                   |               | Members                   |                         |                                                    |  |  |
|              | RESULTS FO    | R 2019-2020  |                   |               | RESULTS FOR 2019-2020     |                         |                                                    |  |  |
| QUARTER      | NEW CLUB GOAL | NEW CLUBS    | DROPPED CLUBS     | QUARTER       | MEMBER GROWTH NET<br>GOAL | MEMBER GROWTH<br>ACTUAL | DROPPED<br>MEMBERS ACTUAL<br>(including transfers) |  |  |
| ULY/AUG/SEPT | 0             | 0            | 1                 | JULY/AUG/SEPT | 15                        | 41                      | 37                                                 |  |  |
| OCT/NOV/DEC  | 0             | 0            | 2                 | OCT/NOV/DEC   | 15                        | 49                      | 104                                                |  |  |
| JAN/FEB/MAR  | 1             | 0            | 0                 | JAN/FEB/MAR   | 25                        | 4                       | 24                                                 |  |  |
| APR/MAY/JUNE | 0             | 0            | 0                 | APR/MAY/JUNE  | 15                        | 0                       | 0                                                  |  |  |
|              | G             | OALS AND ACT | UAL NEW CLUBS CUI | MULATIVE      |                           |                         |                                                    |  |  |
| 3.5          |               |              |                   |               |                           |                         |                                                    |  |  |
| 3            |               |              |                   |               |                           | CURRENT YEAR GOALS F    | OR NEW CLUBS                                       |  |  |
| 2.5          |               |              |                   |               |                           | CURRENT YEAR ACTUAL     | NEW CLUBS                                          |  |  |