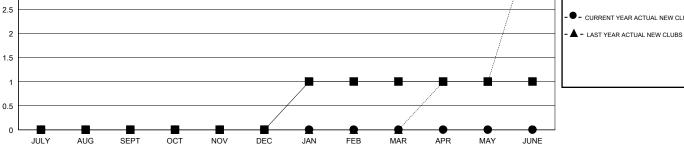

## District 4 C6

Results as of: 2/29/2020

| GMT:         |               | L            | OCATION CALIFOR   | RNIA          |                           |                         | GMT CA                                             |  |  |
|--------------|---------------|--------------|-------------------|---------------|---------------------------|-------------------------|----------------------------------------------------|--|--|
|              | Club          | os           |                   |               | Members                   |                         |                                                    |  |  |
|              | RESULTS FO    | R 2019-2020  |                   |               | RESULTS FOR 2019-2020     |                         |                                                    |  |  |
| QUARTER      | NEW CLUB GOAL | NEW CLUBS    | DROPPED CLUBS     | QUARTER       | MEMBER GROWTH NET<br>GOAL | MEMBER GROWTH<br>ACTUAL | DROPPED<br>MEMBERS ACTUAL<br>(including transfers) |  |  |
| ULY/AUG/SEPT | 0             | 0            | 1                 | JULY/AUG/SEPT | 15                        | 41                      | 37                                                 |  |  |
| OCT/NOV/DEC  | 0             | 0            | 2                 | OCT/NOV/DEC   | 15                        | 49                      | 104                                                |  |  |
| JAN/FEB/MAR  | 1             | 0            | 0                 | JAN/FEB/MAR   | 25                        | 4                       | 24                                                 |  |  |
| APR/MAY/JUNE | 0             | 0            | 0                 | APR/MAY/JUNE  | 15                        | 0                       | 0                                                  |  |  |
|              | G             | OALS AND ACT | UAL NEW CLUBS CUI | MULATIVE      |                           |                         |                                                    |  |  |
| 3.5          |               |              |                   |               |                           |                         |                                                    |  |  |
| 3            |               |              |                   |               |                           | CURRENT YEAR GOALS F    | OR NEW CLUBS                                       |  |  |
| 2.5          |               |              |                   |               |                           | CURRENT YEAR ACTUAL     | NEW CLUBS                                          |  |  |